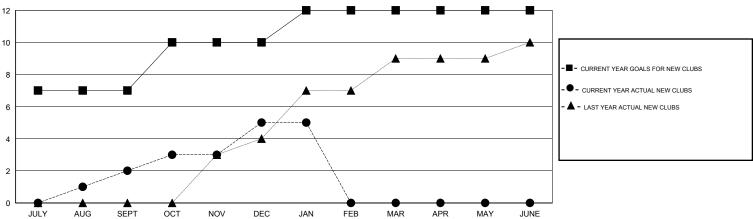

## GMT: M NAGARAJAN LOCATION INDIA GMT CA 6

| Clubs                                              |                  |                     |                            |                             |  |  |
|----------------------------------------------------|------------------|---------------------|----------------------------|-----------------------------|--|--|
| RESULTS FOR 2013-2014                              |                  |                     |                            |                             |  |  |
| QUARTER                                            | NEW CLUB<br>GOAL | ACTUAL NEW<br>CLUBS | ACTUAL<br>DROPPED<br>CLUBS | ACTUAL NET<br>GAIN/<br>LOSS |  |  |
| JULY/AUG/SEPT OCT/NOV/DEC JAN/FEB/MAR APR/MAY/JUNE | 7<br>3<br>2<br>0 | 2<br>3<br>0<br>0    | 0<br>9<br>1<br>0           | 2<br>-6<br>-1<br>0          |  |  |

## GOALS AND ACTUAL NEW CLUBS CUMULATIVE

| -■- CURRENT YEAR GOALS FOR NEW |  |
|--------------------------------|--|
| MEMBERS                        |  |

- CURRENT YEAR ACTUAL MEMBERS

- LAST YEAR ACTUAL MEMBERS